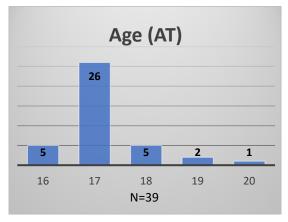

## Daily Data Dashboard – February 2, 2023 Demographics for JTDC Population Thursday Morning Midnight Count

Total # of probation Involved youth<sup>1</sup>: 1,079











<sup>&</sup>lt;sup>1</sup> Probation Active: Any youth who is pending sentencing with an active social history, has been formally placed on probation or supervision with Cook County Juvenile Probation on the date of the report.

<sup>\*</sup>Age, Gender and Race for Criminal Court population (N=1) is not represented in this report. Data sources: cFive Supervisor – Probation Population and RMIS – JTDC Population

## Daily Data Dashboard – February 2, 2023 Demographics for JTDC Population Thursday Morning Midnight Count