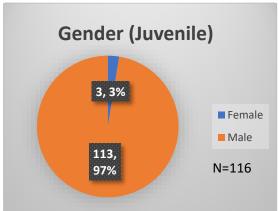

<sup>\*</sup>Age, Gender and Race for Criminal Court population (N=1) is not represented in this report. Data sources: cFive Supervisor – Probation Population and RMIS – JTDC Population