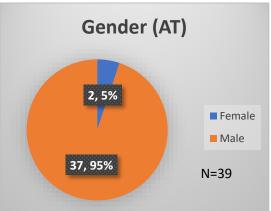

## Daily Data Dashboard – February 2, 2023 Demographics for JTDC Population Thursday Morning Midnight Count

Total # of probation Involved youth<sup>1</sup>: 1,079











<sup>&</sup>lt;sup>1</sup> Probation Active: Any youth who is pending sentencing with an active social history, has been formally placed on probation or supervision with Cook County Juvenile Probation on the date of the report.

<sup>\*</sup>Age, Gender and Race for Criminal Court population (N=1) is not represented in this report. Data sources: cFive Supervisor – Probation Population and RMIS – JTDC Population

## Daily Data Dashboard – February 2, 2023 Demographics for JTDC Population Thursday Morning Midnight Count