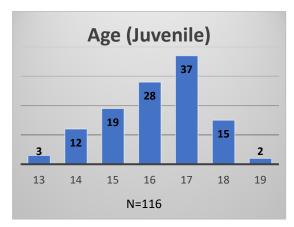

## Daily Data Dashboard – February 2, 2023 Demographics for JTDC Population Thursday Morning Midnight Count

Total # of probation Involved youth<sup>1</sup>: 1,079











<sup>&</sup>lt;sup>1</sup> Probation Active: Any youth who is pending sentencing with an active social history, has been formally placed on probation or supervision with Cook County Juvenile Probation on the date of the report.

<sup>\*</sup>Age, Gender and Race for Criminal Court population (N=1) is not represented in this report. Data sources: cFive Supervisor – Probation Population and RMIS – JTDC Population

## Daily Data Dashboard – February 2, 2023 Demographics for JTDC Population Thursday Morning Midnight Count