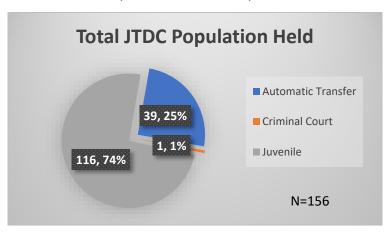

<sup>\*</sup>Age, Gender and Race for Criminal Court population (N=1) is not represented in this report. Data sources: cFive Supervisor – Probation Population and RMIS – JTDC Population