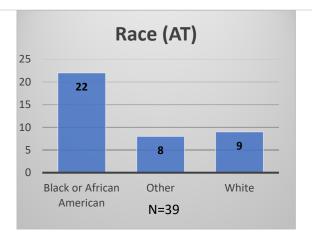

## Daily Data Dashboard – February 2, 2023 Demographics for JTDC Population Thursday Morning Midnight Count

Total # of probation Involved youth<sup>1</sup>: 1,079











<sup>&</sup>lt;sup>1</sup> Probation Active: Any youth who is pending sentencing with an active social history, has been formally placed on probation or supervision with Cook County Juvenile Probation on the date of the report.

<sup>\*</sup>Age, Gender and Race for Criminal Court population (N=1) is not represented in this report. Data sources: cFive Supervisor – Probation Population and RMIS – JTDC Population

## Daily Data Dashboard – February 2, 2023 Demographics for JTDC Population Thursday Morning Midnight Count