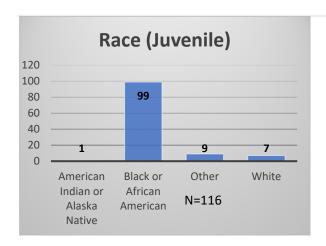

## Daily Data Dashboard – February 2, 2023 Demographics for JTDC Population Thursday Morning Midnight Count

Total # of probation Involved youth<sup>1</sup>: 1,079











<sup>&</sup>lt;sup>1</sup> Probation Active: Any youth who is pending sentencing with an active social history, has been formally placed on probation or supervision with Cook County Juvenile Probation on the date of the report.

<sup>\*</sup>Age, Gender and Race for Criminal Court population (N=1) is not represented in this report. Data sources: cFive Supervisor – Probation Population and RMIS – JTDC Population

## Daily Data Dashboard – February 2, 2023 Demographics for JTDC Population Thursday Morning Midnight Count